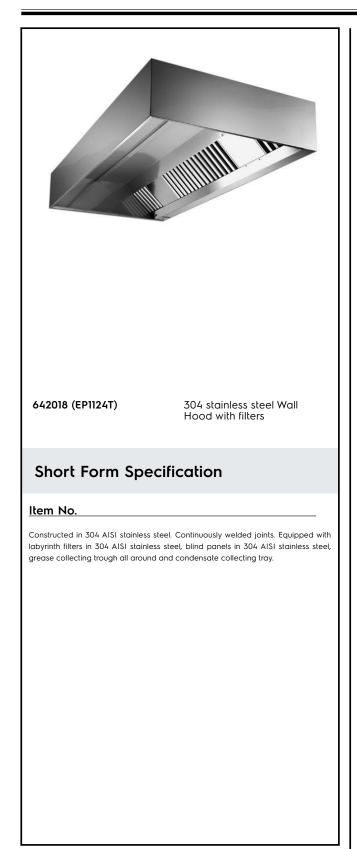

# Ventilation Equipment 304 S/S Wall Hood+Filters 2400X1100mm

| ITEM #  |      |      |
|---------|------|------|
| MODEL # |      |      |
| NAME #  |      |      |
| SIS #   |      |      |
| AIA #   | <br> | <br> |

### Construction

- Eyebolts and screw anchors for ceiling installation.
- 304 AISI stainless steel condensation collection tray.
- Labyrinth filters guarantee constant filtration to avoid clogging and to protect against fire.
- 304 AISI stainless steel blind panels for a correct exhaustion.
- Outlet holes are sized in order to minimize drops in pressure.
- Perimetral gutter with drain hole to transfer grease into a 304 AISI container.
- Entirely constructed in 304 AISI stainless steel.
- 304 AISI stainless steel labyrinth filters easily removable for cleaning.