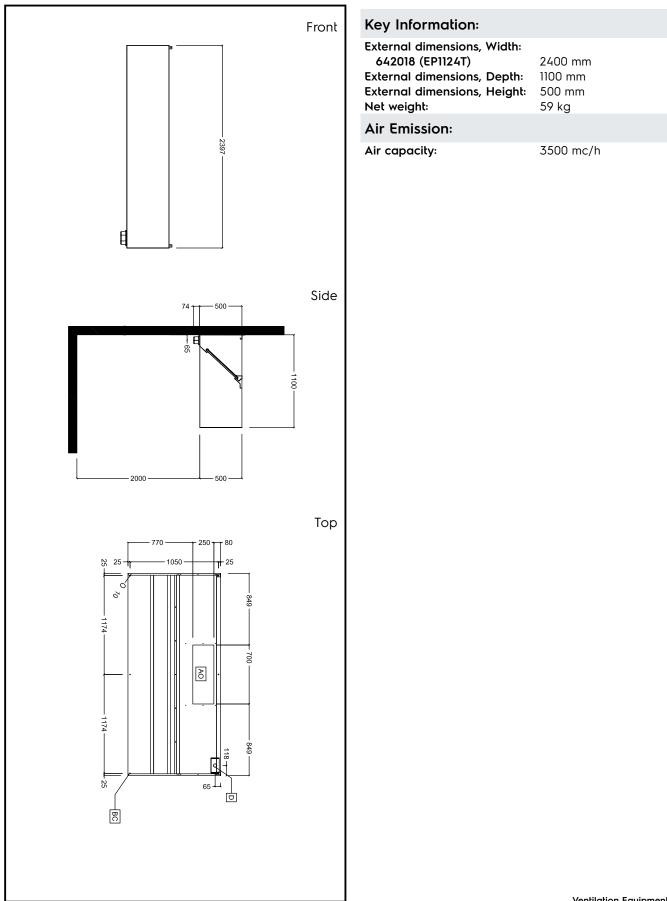

# Ventilation Equipment 304 S/S Wall Hood+Filters 2400X1100mm

| ITEM #  |      |      |
|---------|------|------|
| MODEL # |      |      |
| NAME #  |      |      |
| SIS #   |      |      |
| AIA #   | <br> | <br> |